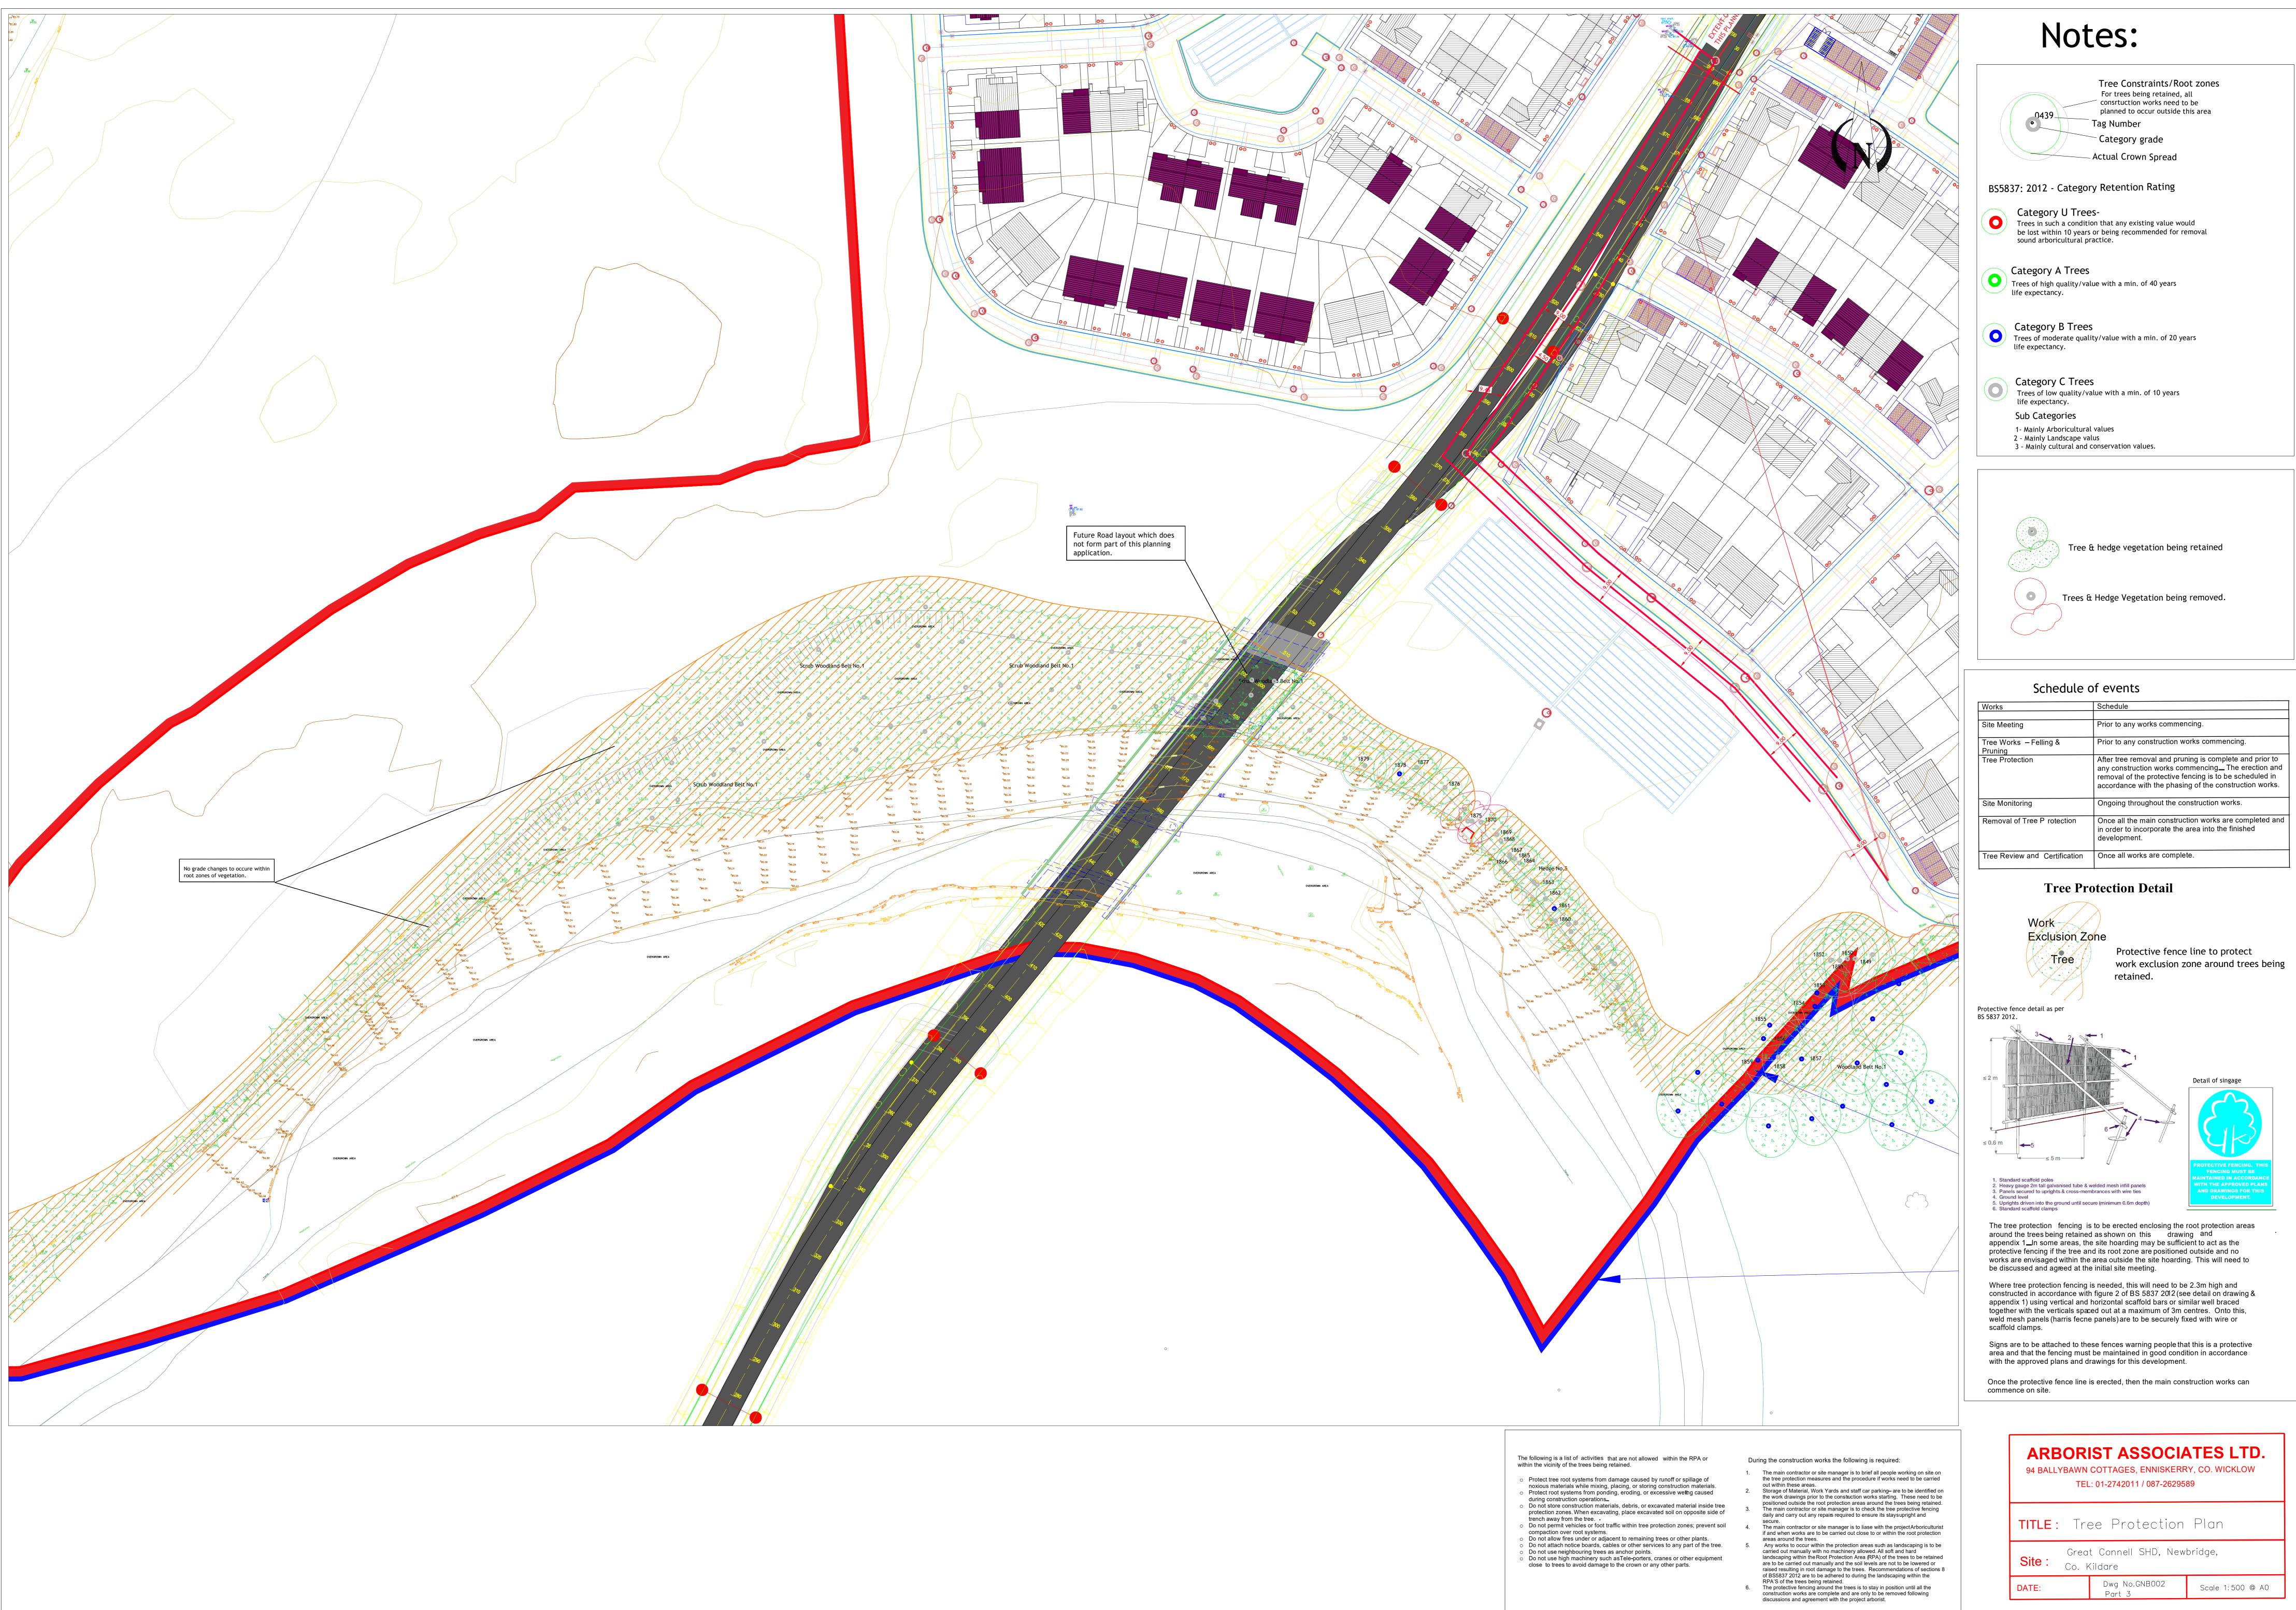

| Works                             | Schedule                                                                                                                                                                                                                           |  |
|-----------------------------------|------------------------------------------------------------------------------------------------------------------------------------------------------------------------------------------------------------------------------------|--|
| Site Meeting                      | Prior to any works commencing.                                                                                                                                                                                                     |  |
| Tree Works – Felling &<br>Pruning | Prior to any construction works commencing.                                                                                                                                                                                        |  |
| Tree Protection                   | After tree removal and pruning is complete and prior to<br>any construction works commencing The erection and<br>removal of the protective fencing is to be scheduled in<br>accordance with the phasing of the construction works. |  |
| Site Monitoring                   | Ongoing throughout the construction works.                                                                                                                                                                                         |  |
| Removal of Tree P rotection       | Once all the main construction works are completed and<br>in order to incorporate the area into the finished<br>development.                                                                                                       |  |
| Tree Review and Certification     | Once all works are complete.                                                                                                                                                                                                       |  |

| ARBORIST ASSOCIATES LTD.<br>94 BALLYBAWN COTTAGES, ENNISKERRY, CO. WICKLOW<br>TEL: 01-2742011 / 087-2629589 |                         |                  |  |
|-------------------------------------------------------------------------------------------------------------|-------------------------|------------------|--|
| TITLE: Tree Protection Plan                                                                                 |                         |                  |  |
| Great Connell SHD, Newbridge,<br>Co. Kildare                                                                |                         |                  |  |
| DATE:                                                                                                       | Dwg No.GNB002<br>Part 3 | Scale 1:500 @ A0 |  |